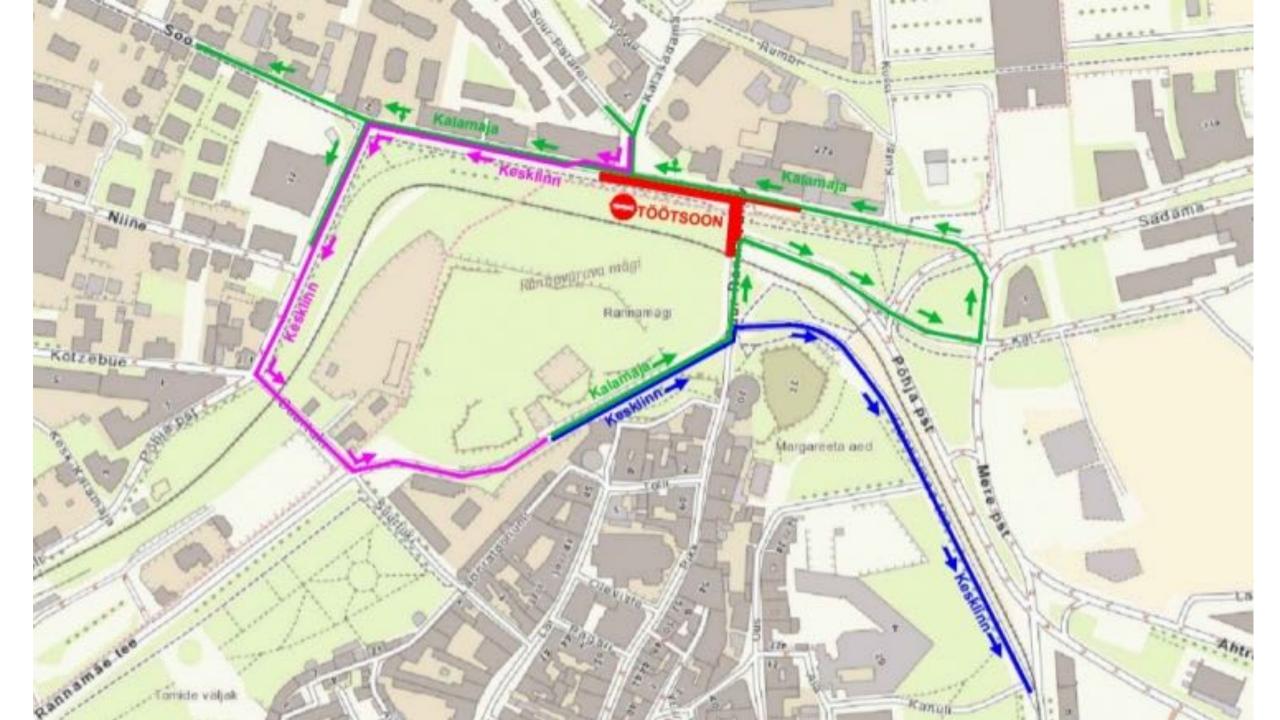

## Traffic restrictions 2018 (1 June 2018)

| Object                                                                                                                    | Notes                                                                                                                                                                                                                                                        |
|---------------------------------------------------------------------------------------------------------------------------|--------------------------------------------------------------------------------------------------------------------------------------------------------------------------------------------------------------------------------------------------------------|
| Gonsiori Street                                                                                                           | Gonsiori street is completely closed for traffic from 26 May to 31 December 2018. Use Kunderi Street and Tartu Road.                                                                                                                                         |
| Construction of a traffic light on the intersection of Kalaranna Street and Põhja Avenue                                  | From 6 June to early July 2018. Traffic is strongly disturbed in the area. See illustration on the next slide.                                                                                                                                               |
| Jõe-Ahtri intersection (construction of the collector of rain water and wells, related to the construction of Reidi Road) | From June to December. The intersection will be closed; the duration of the construction works will be specified after the construction contract is signed. Will be clarified mid-June.                                                                      |
| Reconstruction of Vana-Pirita Road (from the Russalka to Maarjamäe Castle)                                                | From June to October. The parking area of the castle will be closed during construction. Pedestrians will be granted access to the castle from the 'Maarjamägi' bus stop on Pirita tee. The Sea Gate will be closed from Midsummer Day to the end of August. |
| Weizenbergi Street                                                                                                        | From 11 June to 15 July 2018. Construction area is from J. Poska Street to KUMU. Localised restrictions.                                                                                                                                                     |
| Changing the street lights around Kaarli<br>Church                                                                        | Not closed for traffic, but temporary inconveniences may occur.                                                                                                                                                                                              |
| The main street and the Old Town                                                                                          | No construction planned for 2018.                                                                                                                                                                                                                            |